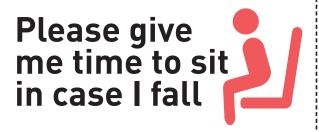

### **Journey Assistance Cards**

Please cut out and keep these cards to show them to your bus driver or tram/train conductor.

Driver please let me Please let me know know when we get to when we reach my stop Travel Travel travelsouthyorkshire.com travelsouthyorkshire.com Driver please let me Please let me know know when we get to when we reach my stop Travel travelsouthyorkshire.com Travel travelsouthyorkshire.com Please let me know Driver please let me know when we get to when we reach my stop Travel Travel travelsouthyorkshire.com travelsouthyorkshire.com Please let me know Driver please let me know when we get to when we reach my stop travelsouthyorkshire.com travelsouthyorkshire.com