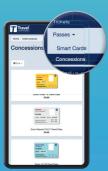

**Address** - you must provide a valid South Yorkshire address on your application which your pass will be delivered to.

Apply online, it's super easy!

- Set up a MyTSY account
  (if you don't already have one)
  at travelsouthyorkshire.com
- 2. Log-in and select:
  Passes > Concessions
  - Select either **Zoom Under 16** or **Zoom 16-18 Travel Pass** 
    - Complete personal details and upload proof documents
- 4. Upload your photo
- 5 Check your order and go to checkout