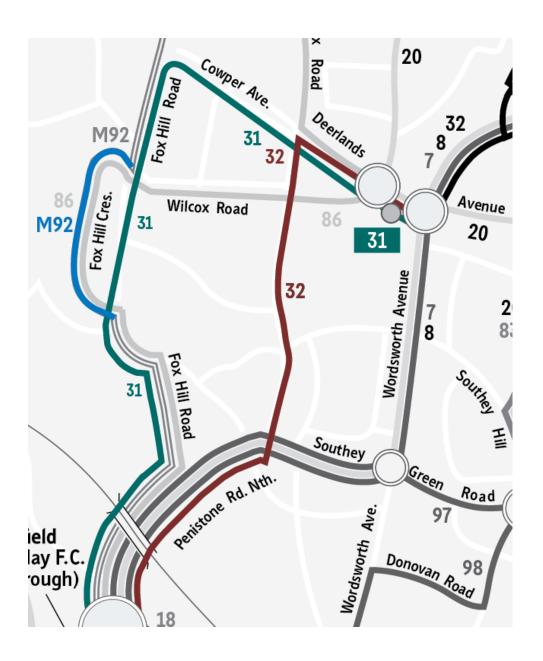

## Fox Hill & Parson Cross Bus Network – April 2024

Consultation Map: Only services with a route change are shown.

Other services may have timetable changes for punctuality improvements.

- 31 will provide an alternative link between Fox Hill and Parson Cross as well as providing a link to Hillsborough.
  - o Direct service between Hillsborough and Fox Hill.
  - o Maintains Fox Hill to Parson Cross links for local shops/doctors and schools.
- 32 rerouted to run directly along Halifax Road to improve punctuality.
- Service M92 will additionally serve Fox Hill Crescent in both directions. New Saturday service introduced.