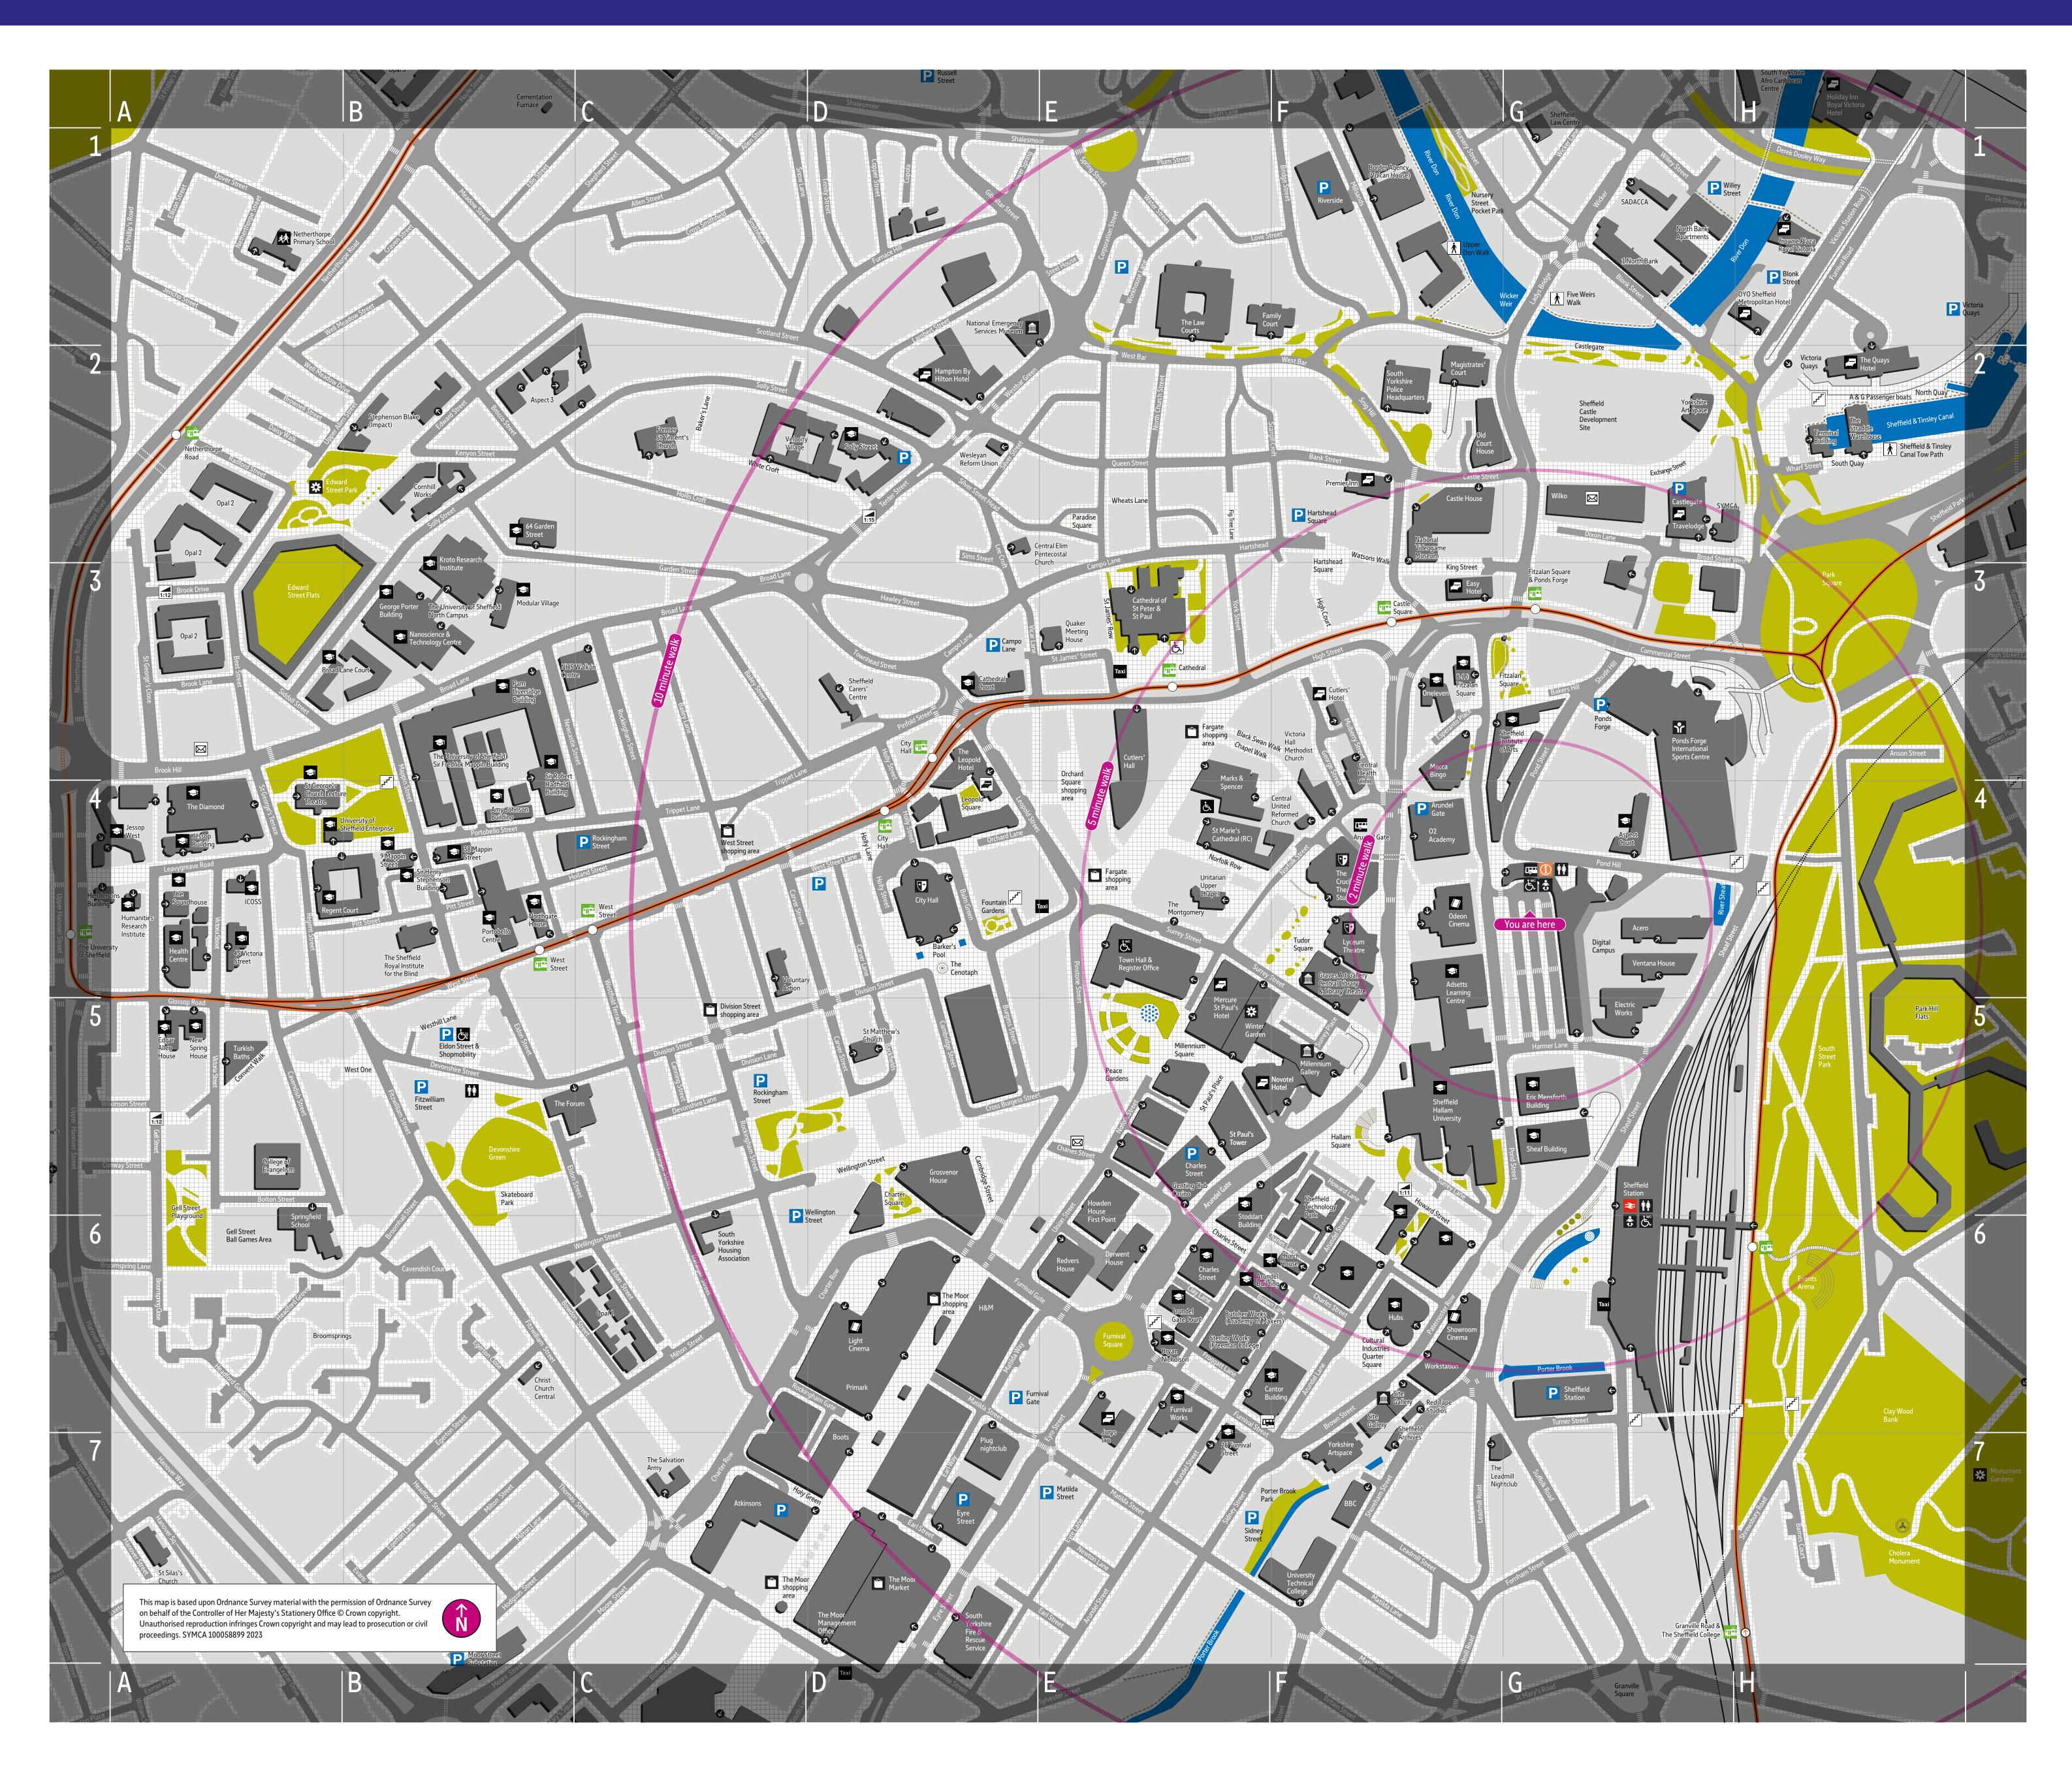

## Onward journey map

| Destination                     |          | Grid<br>reference |
|---------------------------------|----------|-------------------|
| A                               |          |                   |
| Arundel Gate Interchange        |          | F4                |
| В                               |          |                   |
| BBC Radio Sheffield             |          | F7                |
| C                               |          |                   |
| Cathedral                       |          | E3                |
| Central Library                 |          | F4                |
| City Hall                       | •        | D4                |
| Crucible Theatre                | <b>•</b> | F4                |
| D                               |          |                   |
| Digital Campus / Electric Works |          | G4                |
| Division Street shopping area   |          | <b>C</b> 5        |
| F                               |          |                   |

| Destination                             | Grid reference |
|-----------------------------------------|----------------|
| Н                                       |                |
| Health Centre (University of Sheffield) | A4             |
| High Street                             | F3             |
| Howden House First Point                | E5             |
| HUBS - Sheffield Hallam Student Union   | F6             |
| L                                       |                |
| Leopold Square                          | D4             |
| Lyceum Theatre                          | F4             |
| M                                       |                |
| Magistrates' Court                      | F2             |
| Millennium Galleries                    | F5             |
| Moor Market                             | <b>D</b> 7     |
| Moor shopping area                      | D6             |
| 0                                       |                |
| Odeon Cinema                            | <b>F</b> 4     |
| Orchard Square shopping area            | E3             |
| P                                       |                |
| Peace Gardens                           | <b>E</b> 5     |
| Ponds Forge International Sports Centre | <b>G</b> 3     |

| Destination                           | Grid reference |
|---------------------------------------|----------------|
| R                                     |                |
| Red Tape Studios                      | F6             |
| S                                     |                |
| Sheffield Hallam University           | F5             |
| Sheffield Rail Station                | G6             |
| Showroom Cinema                       | F6             |
| South Yorkshire Fire & Rescue         | D7             |
| T ,                                   |                |
| The Light Cinema                      | D6             |
| Town Hall & Registry Office           | E4             |
| U                                     |                |
| University of Sheffield (The Diamond) | A4             |
| V                                     |                |
| Victoria Quays                        | H2             |
| Vulcan House Immigration Office       | F1             |
| W                                     |                |
| West Street shopping area             | C4             |
| Winter Gardens **                     | E5             |

| Vav |  |
|-----|--|
| Kev |  |

| Bus interchange       | Building entrance    |
|-----------------------|----------------------|
| Tram stop             | Information hub      |
| Rail station          | Toilets              |
| Parks & gardens       | Baby changing room   |
| Sport & leisure       | Bicycle parking      |
| Library               | Park & ride          |
| <u>m</u> Museum       | P Car parking        |
| Cinema                | Pedestrian areas     |
| Shopping area         | Non-pedestrian areas |
| Theatre               | Roads                |
| University or college | Parks & gardens      |
| Civic building        |                      |
| Hotel                 |                      |

Fargate shopping area

Fitzalan Square

**Graves Art Gallery** 

Index

**E4** 

G3

F4