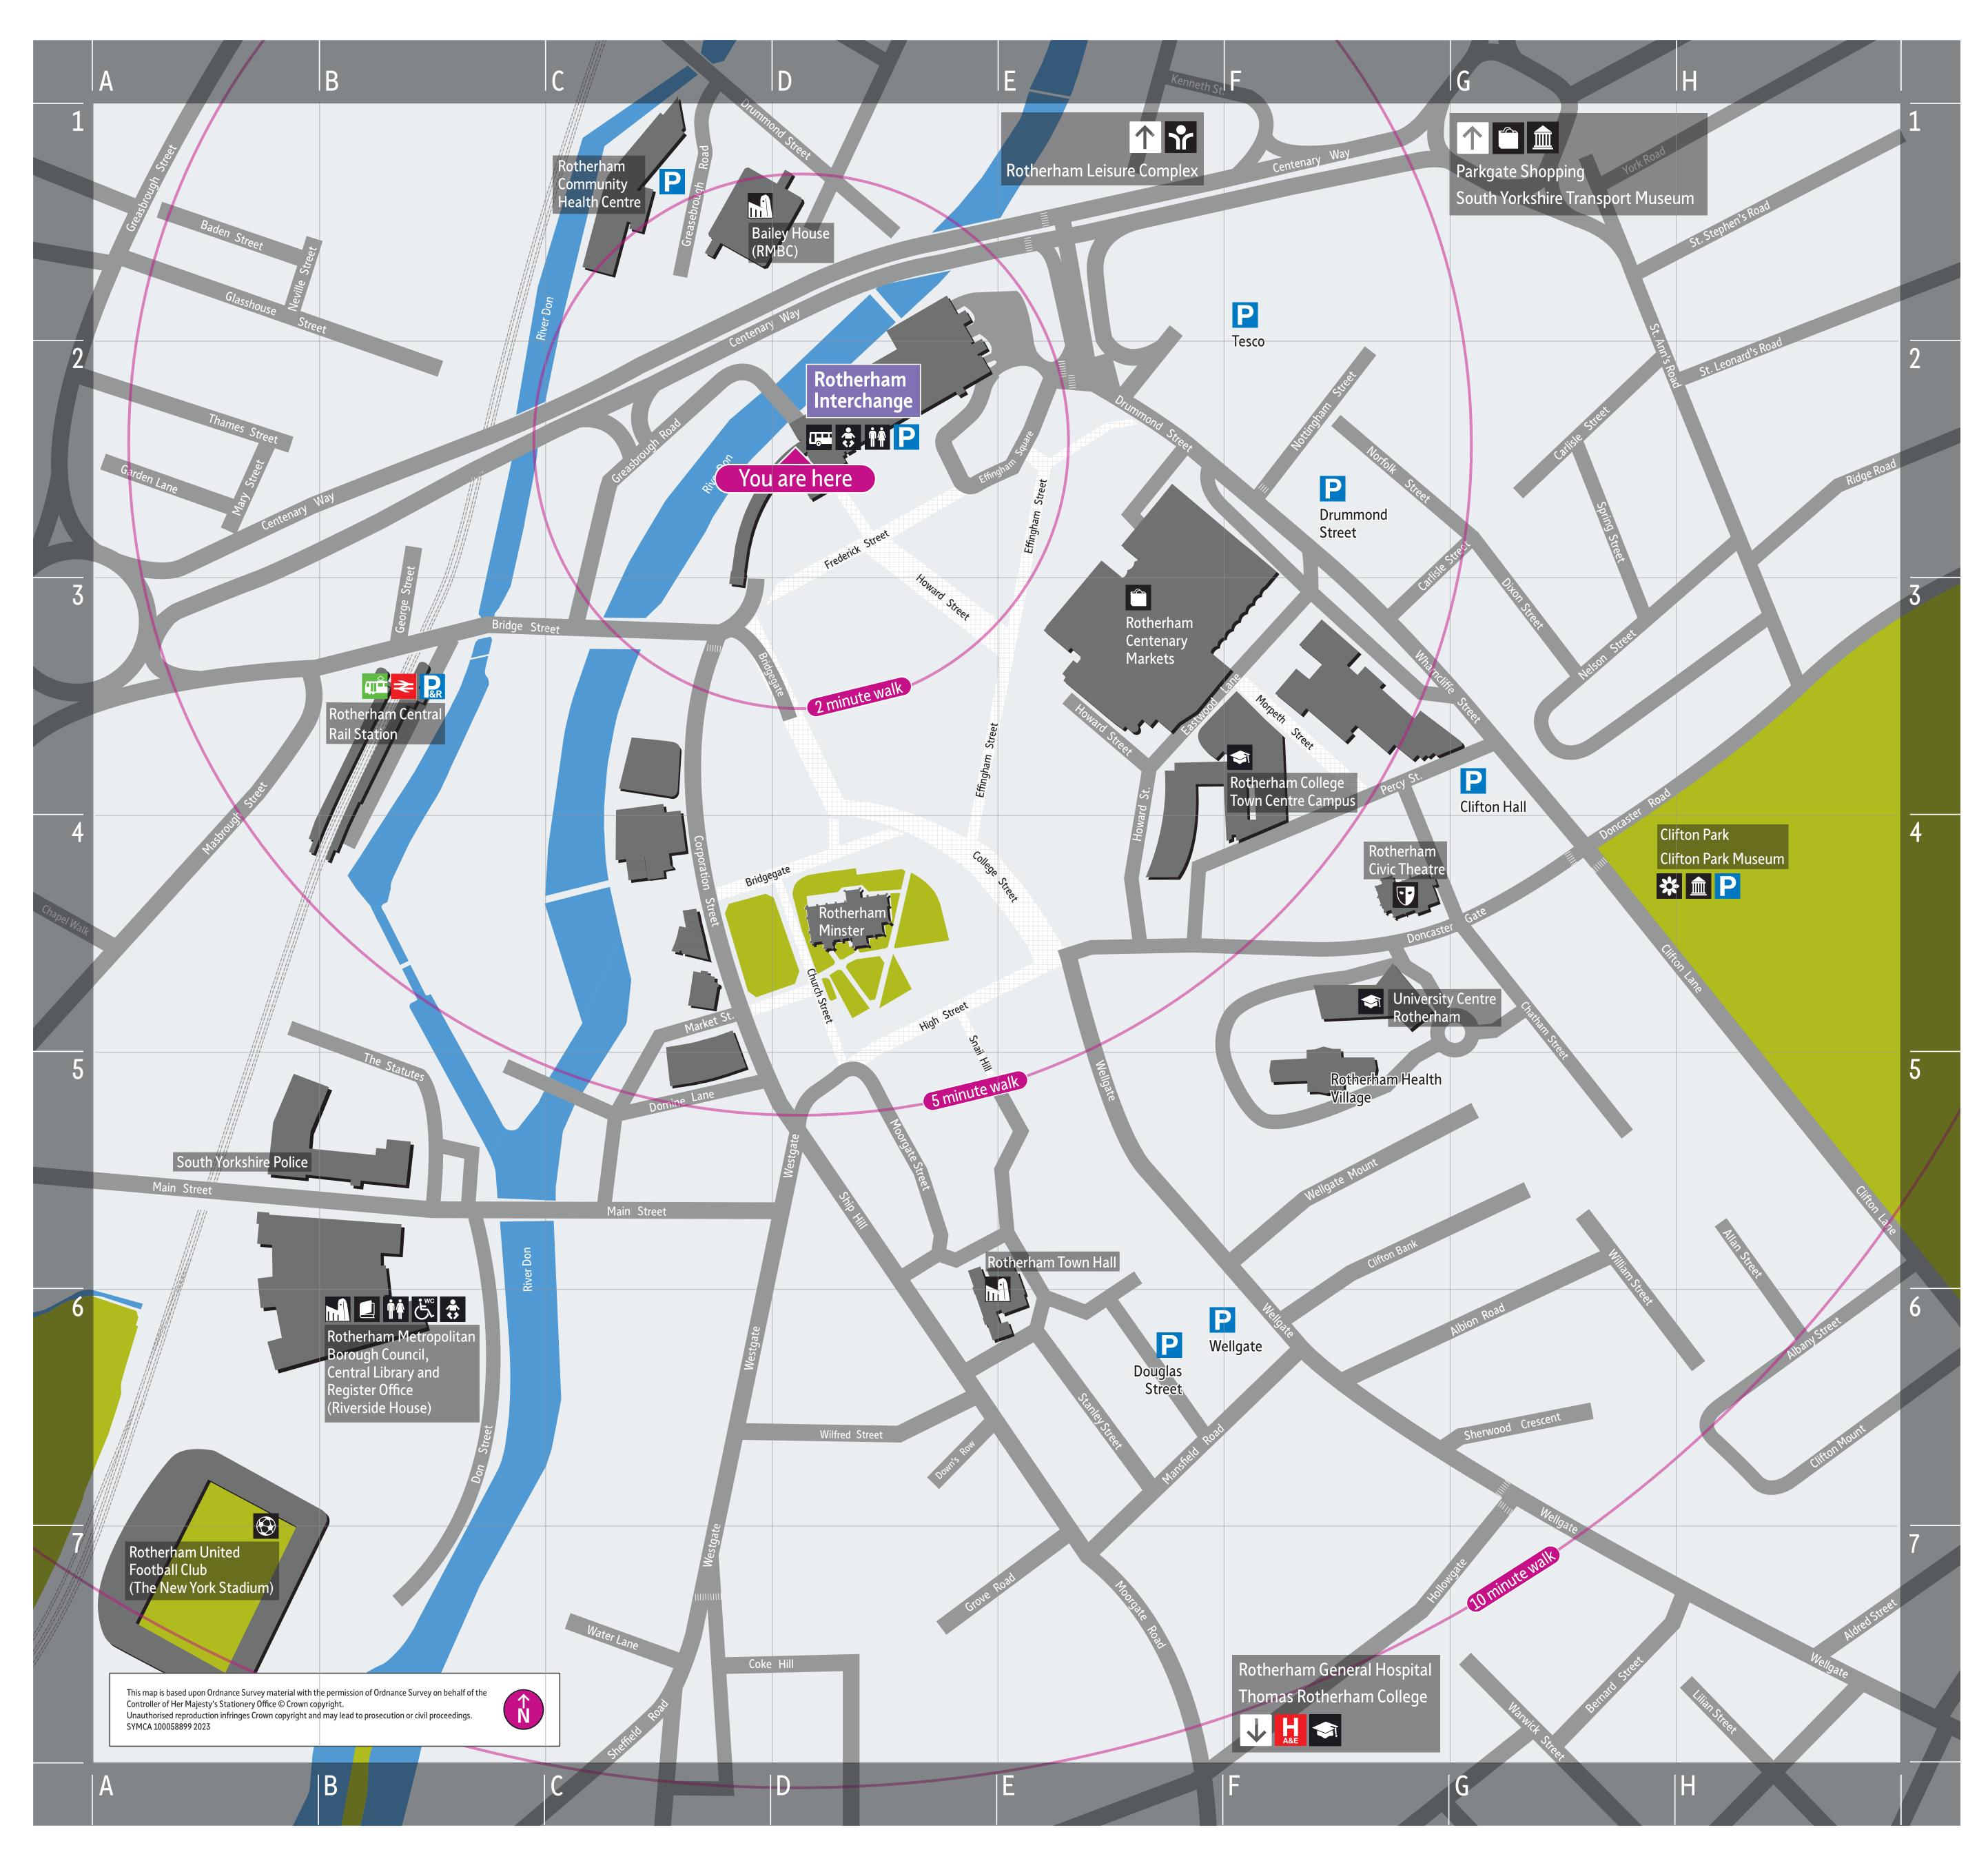

## Onward journey map

| Destination                                       | Grid<br>Referer | ıce | Approximate walk time |
|---------------------------------------------------|-----------------|-----|-----------------------|
| В                                                 |                 |     |                       |
| Bailey House (RMBC)                               | C1              | M   | 2 mins                |
| С                                                 |                 |     |                       |
| Central Library                                   | B5              |     | 7 mins                |
| Clifton Park                                      | H4              | *   | 7 mins                |
| Clifton Park Museum                               | Н5              |     | 10 mins               |
| N                                                 |                 |     |                       |
| New York Stadium (Rotherham United Football Club) | A7              |     | 9 mins                |
| R                                                 |                 |     |                       |
| Register Office                                   | B5              | M   | 7 mins                |
| Rotherham Centenary Markets                       | E3              |     | 3 mins                |
| Rotherham Central Rail Station                    | В3              | ₹ 📫 | 3 mins                |
| Rotherham Civic Theatre                           | F4              | •   | 6 mins                |

| Destination                                       | Grid<br>Reference | Approximate walk time |
|---------------------------------------------------|-------------------|-----------------------|
| R (continued)                                     |                   |                       |
| Rotherham College (Town Centre Campus)            | F3 🗢              | 4 mins                |
| Rotherham Community Health Centre                 | C1                | 2 mins                |
| Rotherham Health Village                          | F5                | 6 mins                |
| Rotherham Metropolitan Borough Council (RMBC)     | B5                | 7 mins                |
| Rotherham Minster                                 | D4                | 4 mins                |
| Rotherham Town Hall                               | D6                | 7 mins                |
| Rotherham United Football Club (New York Stadium) | A7                | 9 mins                |
| S                                                 |                   |                       |
| South Yorkshire Police                            | B5                | 6 mins                |
| U                                                 |                   |                       |
| University Centre Rotherham                       | F4                | 6 mins                |

| Key              |                            |
|------------------|----------------------------|
|                  |                            |
| Bus interchange  | University or college      |
| Tram stop        | Civic building             |
| Rail station     | Toilets / Baby changing    |
| H Hospital       | <b>Tourist Information</b> |
| Parks & gardens  | Information hub            |
| Sport & leisure  | Park & ride                |
| Library          | P Car parking              |
| <u>m</u> Museum  | Pedestrian areas           |
| Football stadium | Non-pedestrian areas       |
| Shopping area    | Roads                      |
| Theatre          | Parks & gardens            |