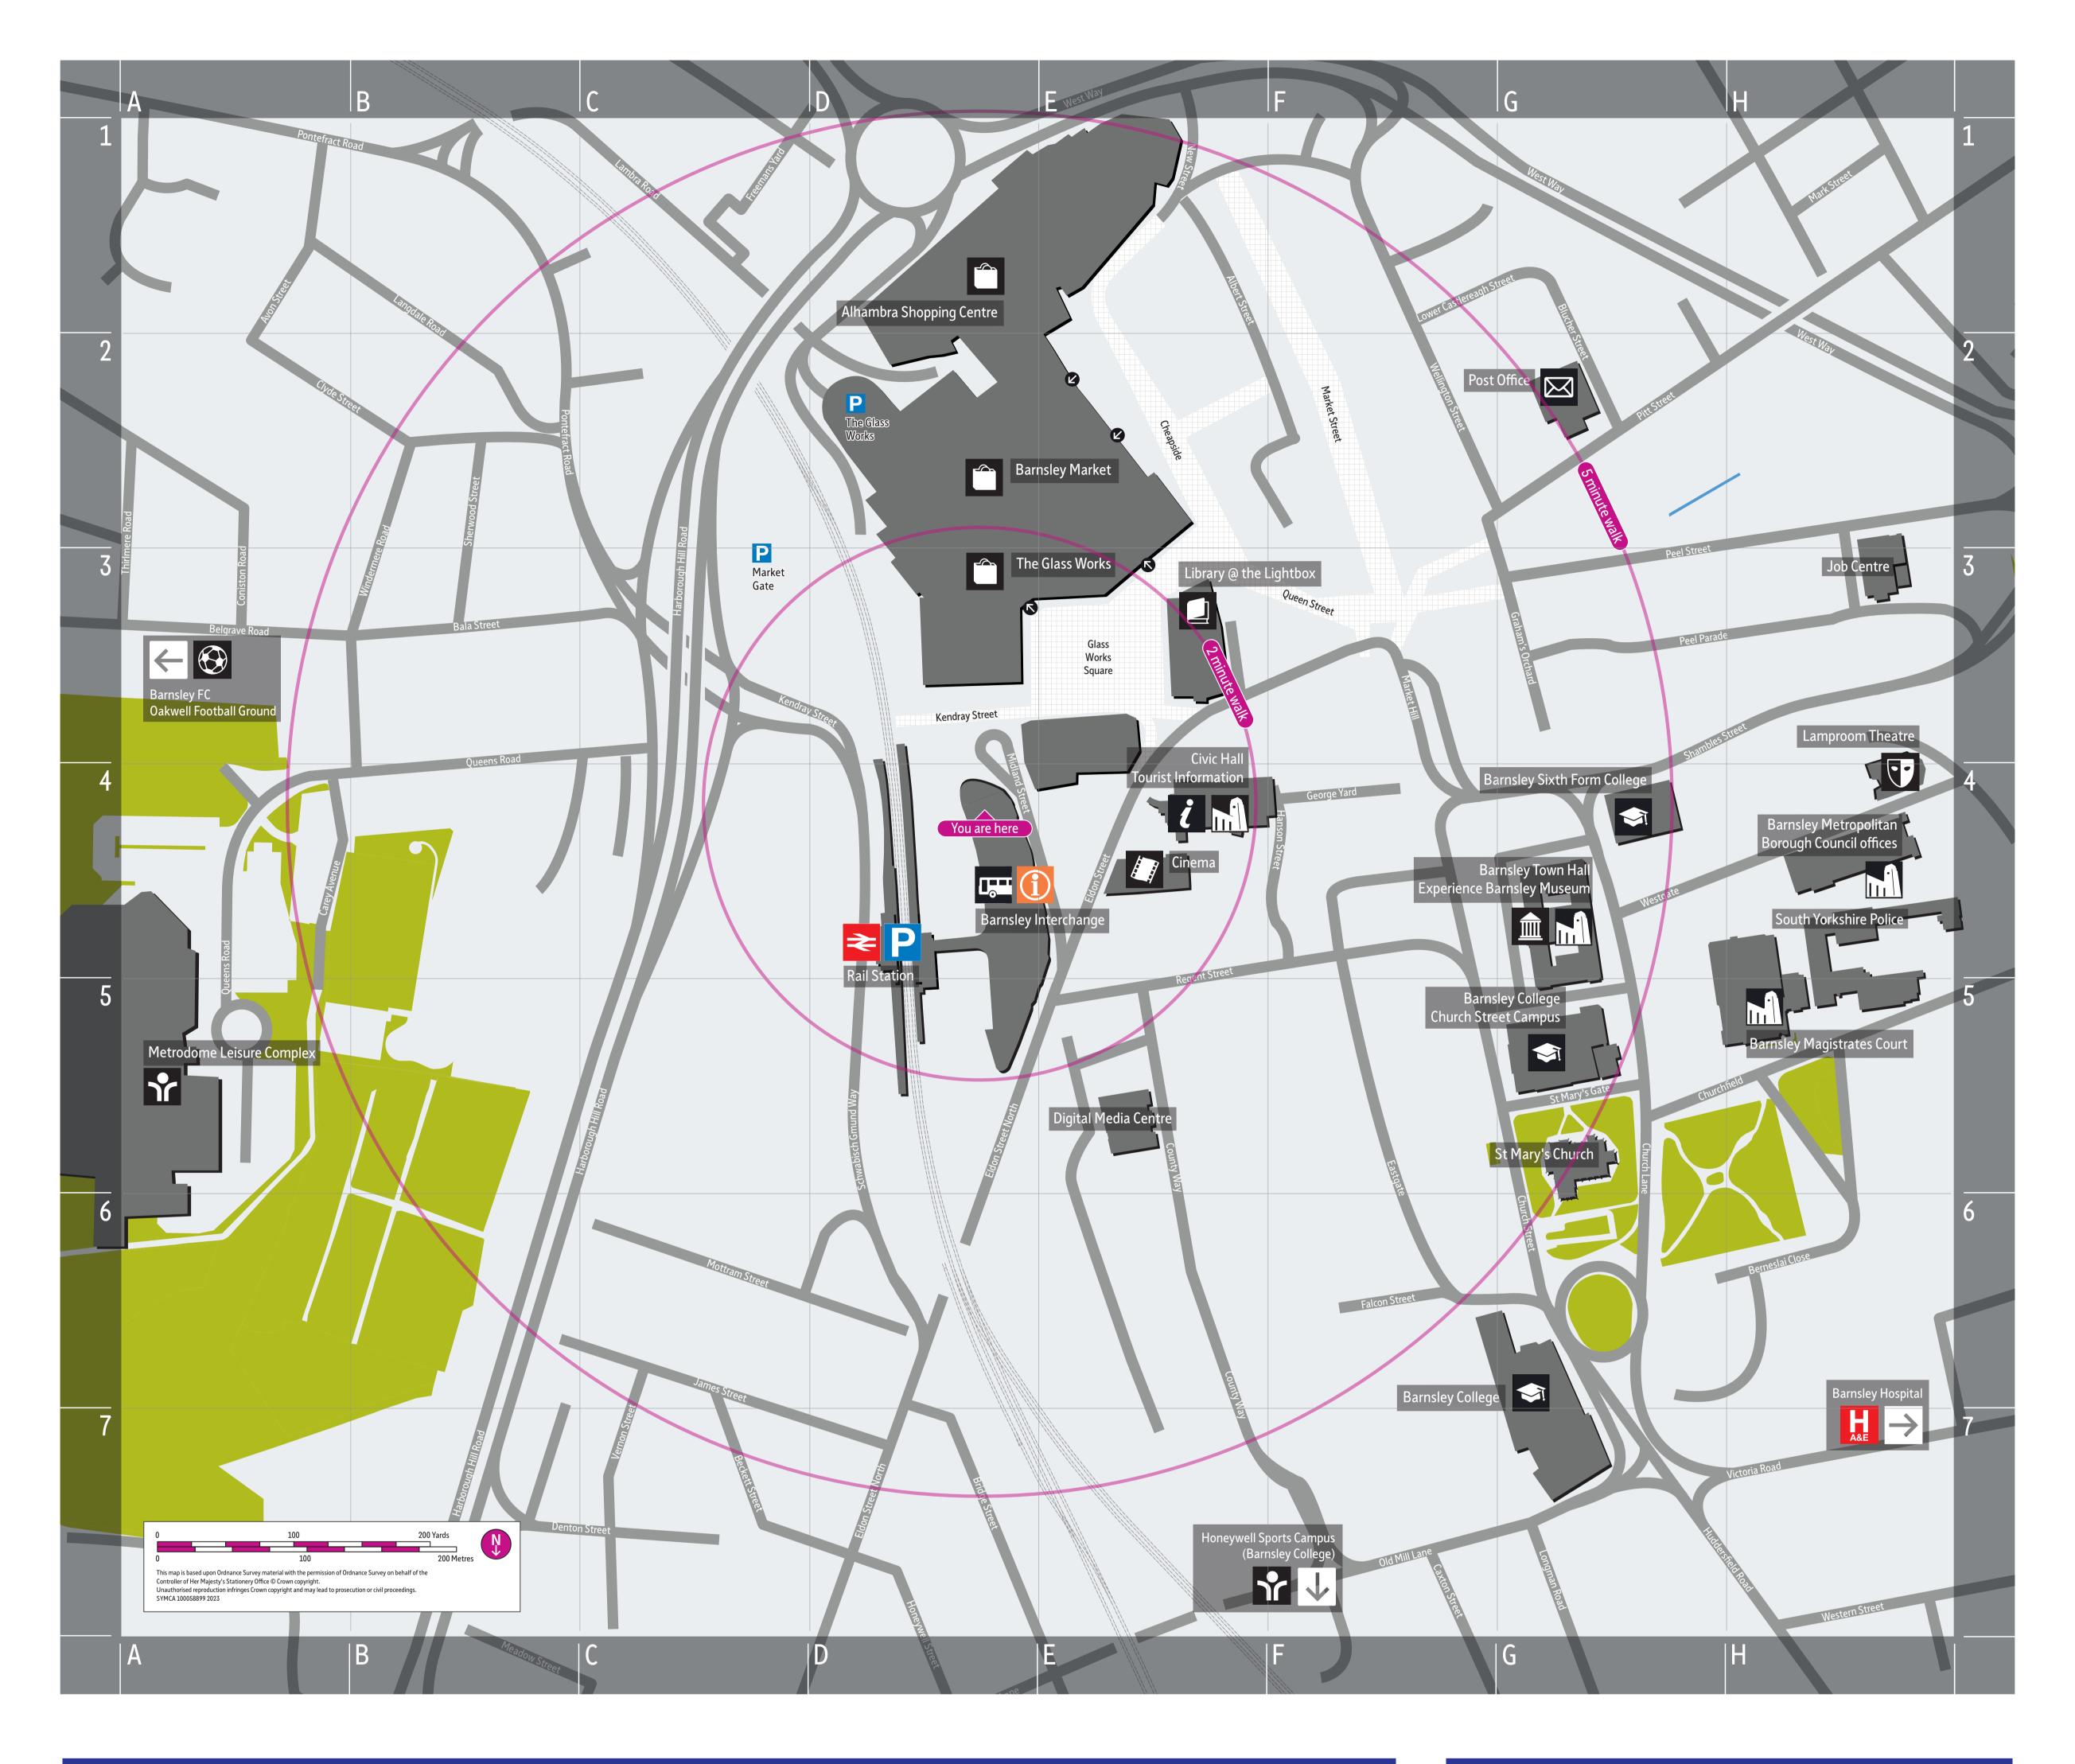

## Onward journey map

## Key Index Grid reference Destination Grid reference Destination Grid reference Destination Since the set of the s Bus interchange D S Civic building Tram stop Alhambra Shopping Centre South Yorkshire Police D1 Digital Media Centre E5 H4 **i** Tourist Information < Rail station Β St Mary's Church G5 H Hospital 1 Information hub **Barnsley College** Experience Barnsley Museum G4 G6 R Park & ride Parks & gardens **\$**1 Barnsley College Church Street Campus G5 The Glass Works D3 H3 Job Centre Sport & leisure **P** Car parking i Barnsley Interchange D4 **Tourist information** E4 📘 Library Pedestrian areas M M **Barnsley Magistrates Court** H5 Town Hall G4 Lamproom Theatre H4 **m** Museum Non-pedestrian areas E2 **Barnsley Market** Library @ the Lightbox E3 🟵 Football stadium Roads Μ **Barnsley Metropolitan** M H4 Shopping area Parks & gardens Borough Council offices Ŷ Metrodome Leisure Complex A5 Theatre Barnsley Sixth Form College G4 $\bowtie$ Post Office G2 E4 Cinema R M ₹ D4 **Civic Hall** E4 **Rail Station**